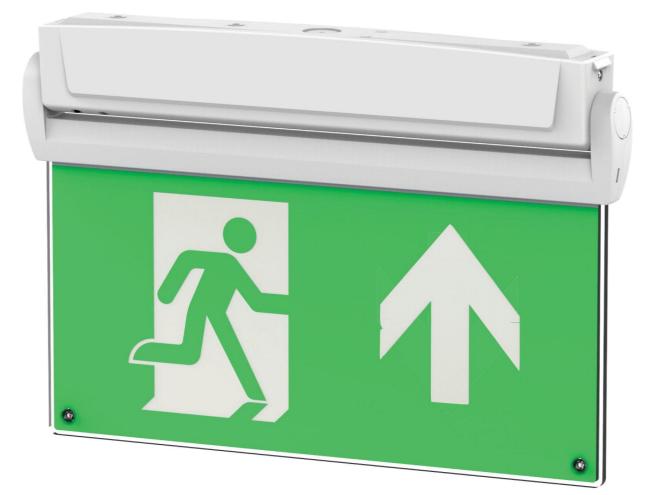

## 5-in-1

**Emergency Exit Sign** 

## **Emergency Exit Sign**

Self-Test option carries out automatic testing: Monthly 10 Minute Test Yearly 3-Hour Full Discharge Test

The 5-in-1 emergency exit sign means you will always have the correct mounting method. The 5-in-1 is supplied with a full legend set and is further enhanced by our unique remote control testing option. It can be installed in both switchable maintained or nonmaintained option.