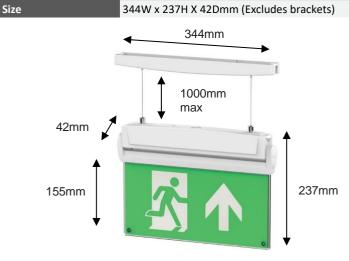

Changeover Voltage As per the requirements of BS EN 60598-2-22

| re Range | 5°C to 40°C                              |
|----------|------------------------------------------|
|          | 800gm                                    |
|          | LiFePO4 3.2V 1500mAh                     |
| Finish   | Polycarbonate construction, white finish |
|          | 344W x 237H X 42Dmm (Excludes brackets)  |