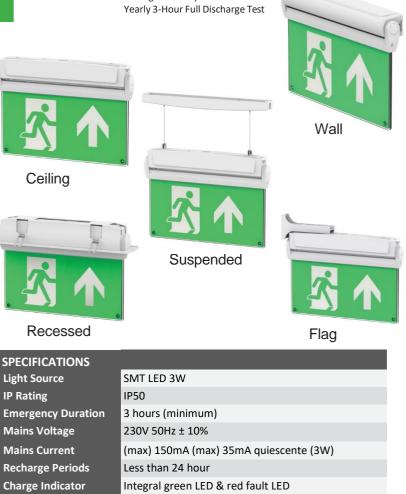

## **Emergency Exit Sign**

Self-Test option carries out automatic testing: Monthly 10 Minute Test Yearly 3-Hour Full Discharge Test

The 5-in-1 emergency exit sign means you will always have the correct mounting method. The 5-in-1 is supplied with a full legend set and is further enhanced by our unique remote control testing option. It can be installed in both switchable maintained or nonmaintained option.

## Features

- Maintained or non-maintained 3
  hour emergency back-up
- Incorporates LiFePO4 3.2V 1500mAh battery
- Low environmental impact
- Minimal maintenance
- Meets BS EN 60598-2-22 and other relevant standards

5 Mounting options supplied as standard:

- Wall
- Ceiling
- Flag
- Recessed

Changeover Voltage As per the requirements of BS EN 60598-2-22

| re Range | 5°C to 40°C                              |
|----------|------------------------------------------|
|          | 800gm                                    |
|          | LiFePO4 3.2V 1500mAh                     |
| Finish   | Polycarbonate construction, white finish |
|          | 344W x 237H X 42Dmm (Excludes brackets)  |